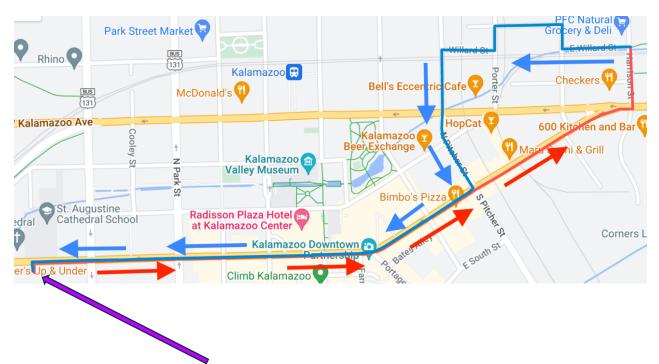

## Le Tour de Lane – 4 November 2023

- Start (and End) Pedal Bicycles, at west end of Michigan Ave Bike Lane
- Head East (RED arrows on map) on the two-way section of Michigan Ave Bike Lane to Pitcher St
- Continue northeast on the one-way section of Michigan Ave Bike Lane to Harrison
- Cross Kalamazoo Ave at traffic signal and head north on Shared Use Pathway along the east side of Harrison St
- Just before the Peoples Food Co-Op, head west (now following BLUE arrows on map) along sharrow on Willard St
- Jog north on Walbridge, west on Harkins Ct., south on Porter St, west on Willard St, and then south on Pitcher St.
- Cross Kalamazoo Ave at traffic signal and then ride southeast on Pitcher to Michigan Ave
- Head west on the two-way section of Michigan Ave Bike Lane back to the parking lot at Pedal.
- Enjoy cider and donuts OR ride more laps. ☺